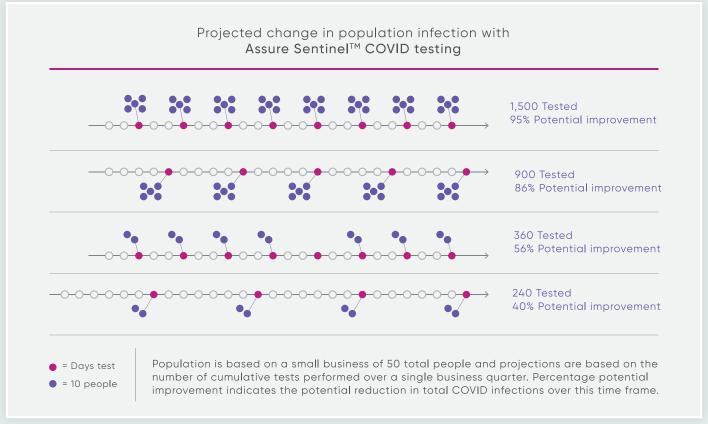

## EASY & PAINLESS SALIVA COLLECTION

We use innovative molecular enrichment and sequencing techniques to make routine testing consistent, reliable and easy.

The key to mitigating the spread of the virus in a low-prevalence population is **regular**, **consistent testing**. Ideally, regular testing detects infected individuals **before they are infectious** and can spread the disease to uninfected individuals.

G T A C · · C T A · · A G

ty, G C A T · · · T

An G T A C · · A C · · A

A C T G

TACG . .

• A C T G

Developing the most effective testing strategy requires understanding the size, safety, culture and dynamics of your organization. Using information about your sites, Kailos can model the effects of different testing strategies on the infection rate within your population.