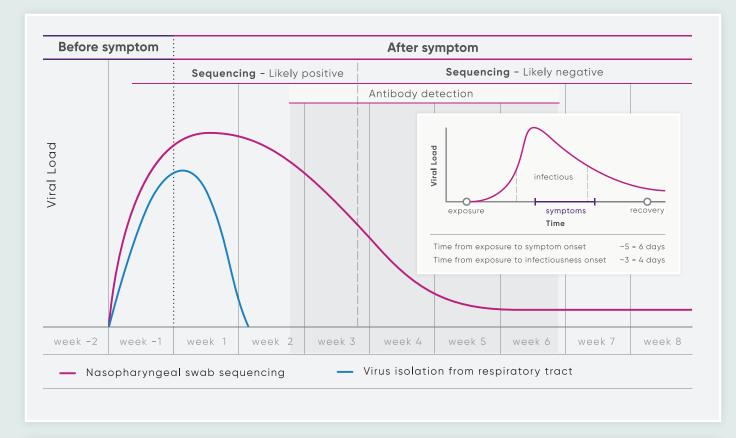

## EASY & PAINLESS SALIVA COLLECTION

We use innovative molecular enrichment and sequencing techniques to make routine testing consistent, reliable and easy.

The key to mitigating the spread of the virus in a low-prevalence population is **regular**, **consistent testing**. Ideally, regular testing detects infected individuals **before they are infectious** and can spread the disease to uninfected individuals.