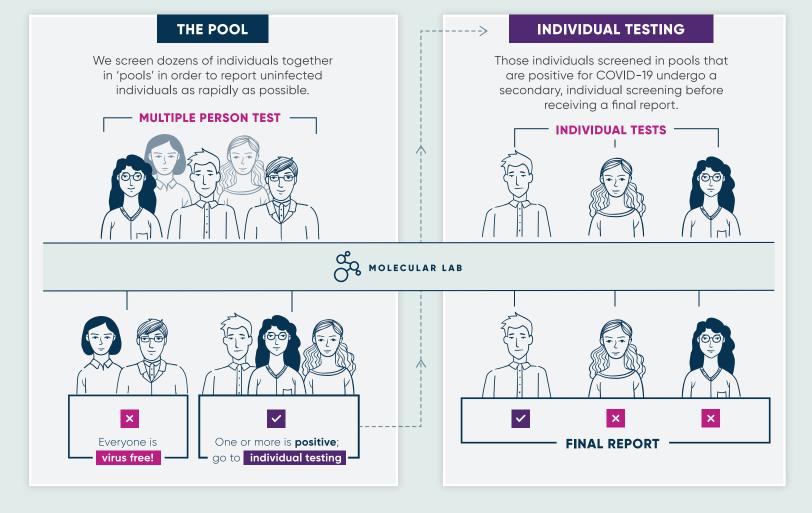

## **ASSURE SENTINEL™**

COVID-19 OUTBREAK PREVENTION

Assure Sentinel<sup>™</sup> testing screens segments of a population for COVID-19 on a regular basis.

Those individuals that test positive for COVID-19 quarantine at home. With each cycle, Assure Sentinel™ testing identifies individuals that were infected by either their community, peers or coworkers. By continually repeating these cycles of testing, the viral infection rate of an organization can be suppressed. This strategy is effective anywhere groups of people consistently meet, such as schools, offices, manufacturing facilities, sports facilities, etc.